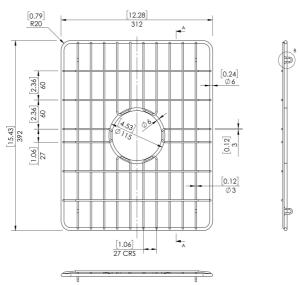

## **CUSTOMER DATA SHEET - SINKS**

SALES CODE: AE321 DESCRIPTION: Wire Grid Double Bowl 60/40 (40 Side)

| PRODUCT DIMENSIONS (mm) |            |            |  |  |
|-------------------------|------------|------------|--|--|
| Height (mm)             | Width (mm) | Depth (mm) |  |  |
| 8                       | 298        | 408        |  |  |

| PRODUCT DIMENSIONS (inch) |              |              |  |  |
|---------------------------|--------------|--------------|--|--|
| Height (inch)             | Width (inch) | Depth (inch) |  |  |
| 0.3                       | 11.7         | 16           |  |  |

| INNER BOWL DIMENSIONS (mm) |            |            |  |  |
|----------------------------|------------|------------|--|--|
| Height (mm)                | Width (mm) | Depth (mm) |  |  |
| N/A                        | N/A        | N/A        |  |  |

| INNER BOWL DIMENSIONS (inch) |              |              |  |  |
|------------------------------|--------------|--------------|--|--|
| Height (inch)                | Width (inch) | Depth (inch) |  |  |
|                              |              |              |  |  |