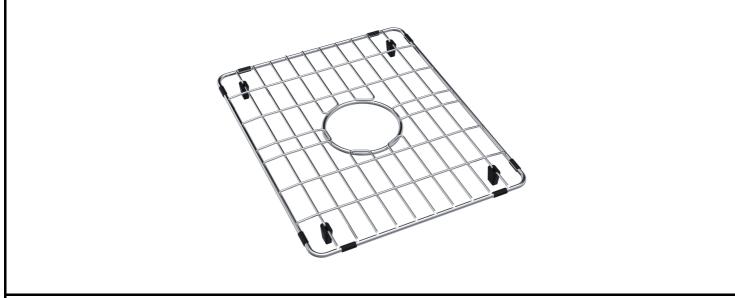

| PRODUCT DETAILS   |                     |  |                 |                |             |                |
|-------------------|---------------------|--|-----------------|----------------|-------------|----------------|
| Country of Origin | China               |  | Number of Bowls |                | Overflow    | Not Applicable |
| Product Material  | Stainless Steel     |  | Flute Size      | N/A            | Outlet Size | 90 mm          |
| Colour            | Chrome              |  | Rebate Size     | N/A            | Template    | Not Applicable |
| Waste Type Req'd  | 90mm Strainer Waste |  | Care Guide      | Not Applicable | Extras      | Grid           |