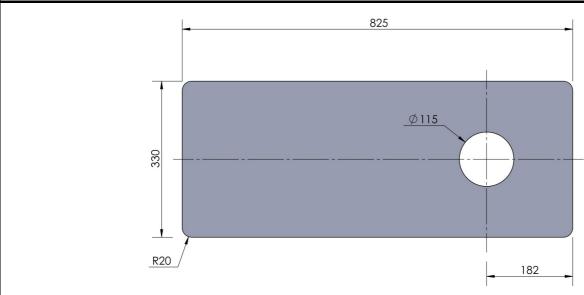

## **CUSTOMER DATA SHEET - SINKS**

SALES CODE: AE307 DESCRIPTION: Ledge Sink Wire Grid 36"

| PRODUCT DIMENSIONS (mm)      |     |     |  |  |  |
|------------------------------|-----|-----|--|--|--|
| Height (mm) Width (mm) Depth |     |     |  |  |  |
| 8                            | 825 | 330 |  |  |  |